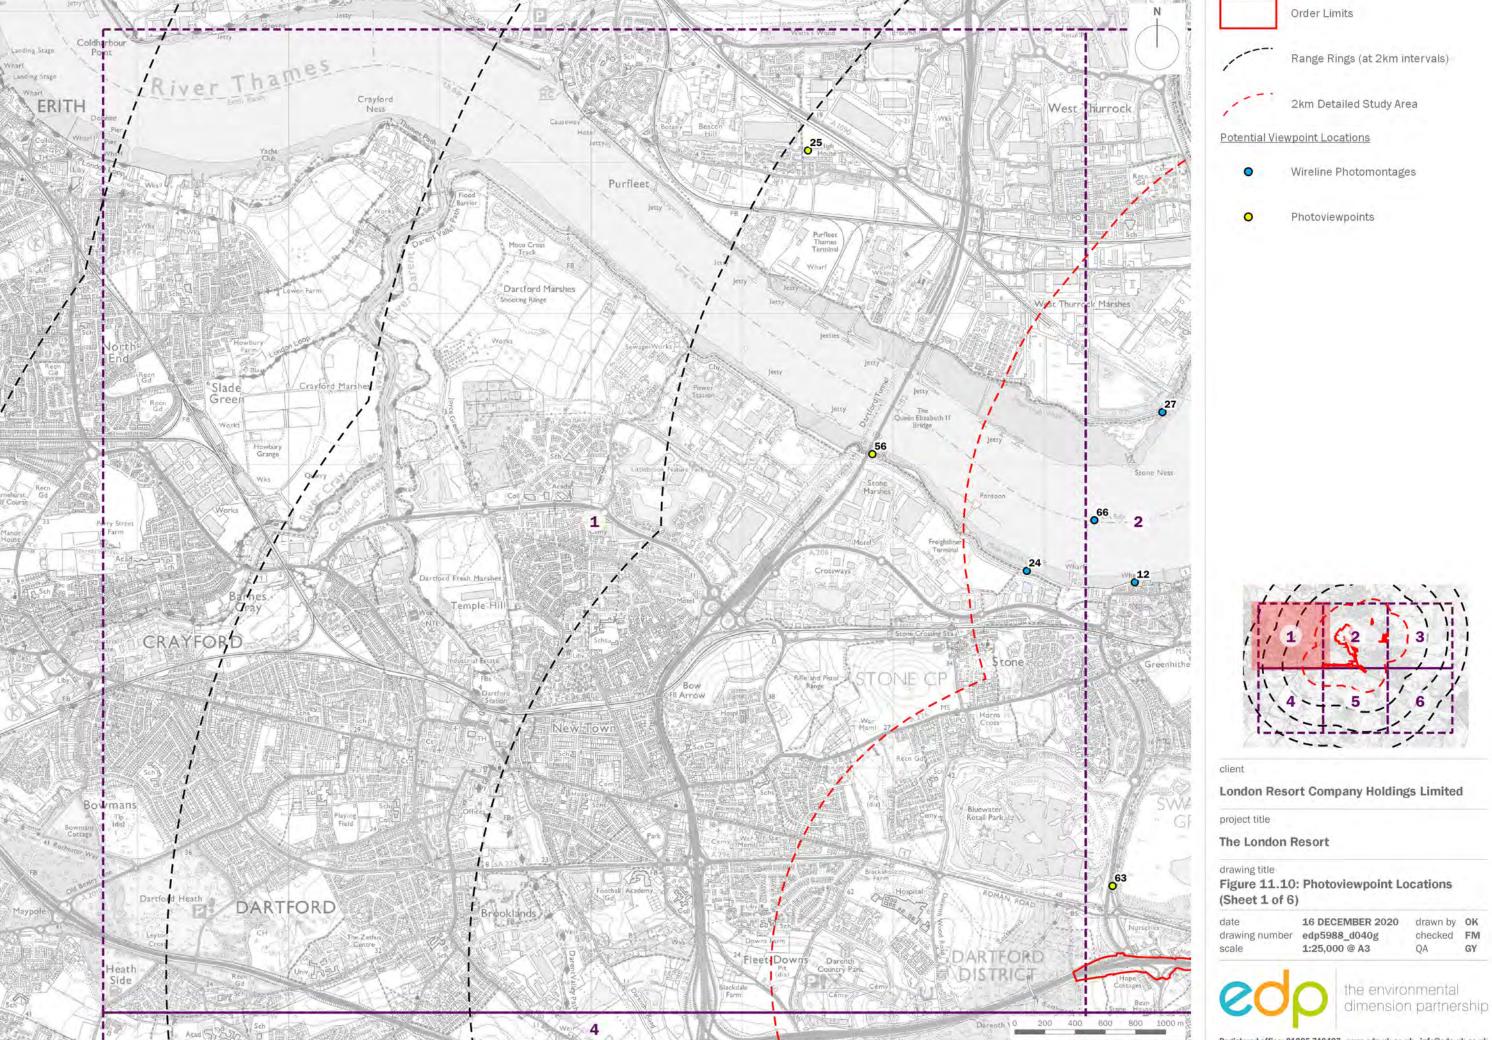

Regulation 12(1)

[This page is intentionally left blank]

Order Limits

Range Rings (at 2km intervals)

2km Detailed Study Area

Potential Viewpoint Locations

Wireline Photomontages

Photoviewpoints

lient

**London Resort Company Holdings Limited** 

project title

The London Resort

drawing title

Figure 11.10: Photoviewpoint Locations (Overview)

 date
 16 DECEMBER 2020
 drawn by checked
 0K checked
 FM checked
 FM GY

 scale
 1:80,000 @ A3
 QA
 GY

the environmental dimension partnership

© The Environmental Dimension Partnership Ltd. © Crown copyright and database rights 2020 Ordnance Survey 0100031673

Wireline Photomontages