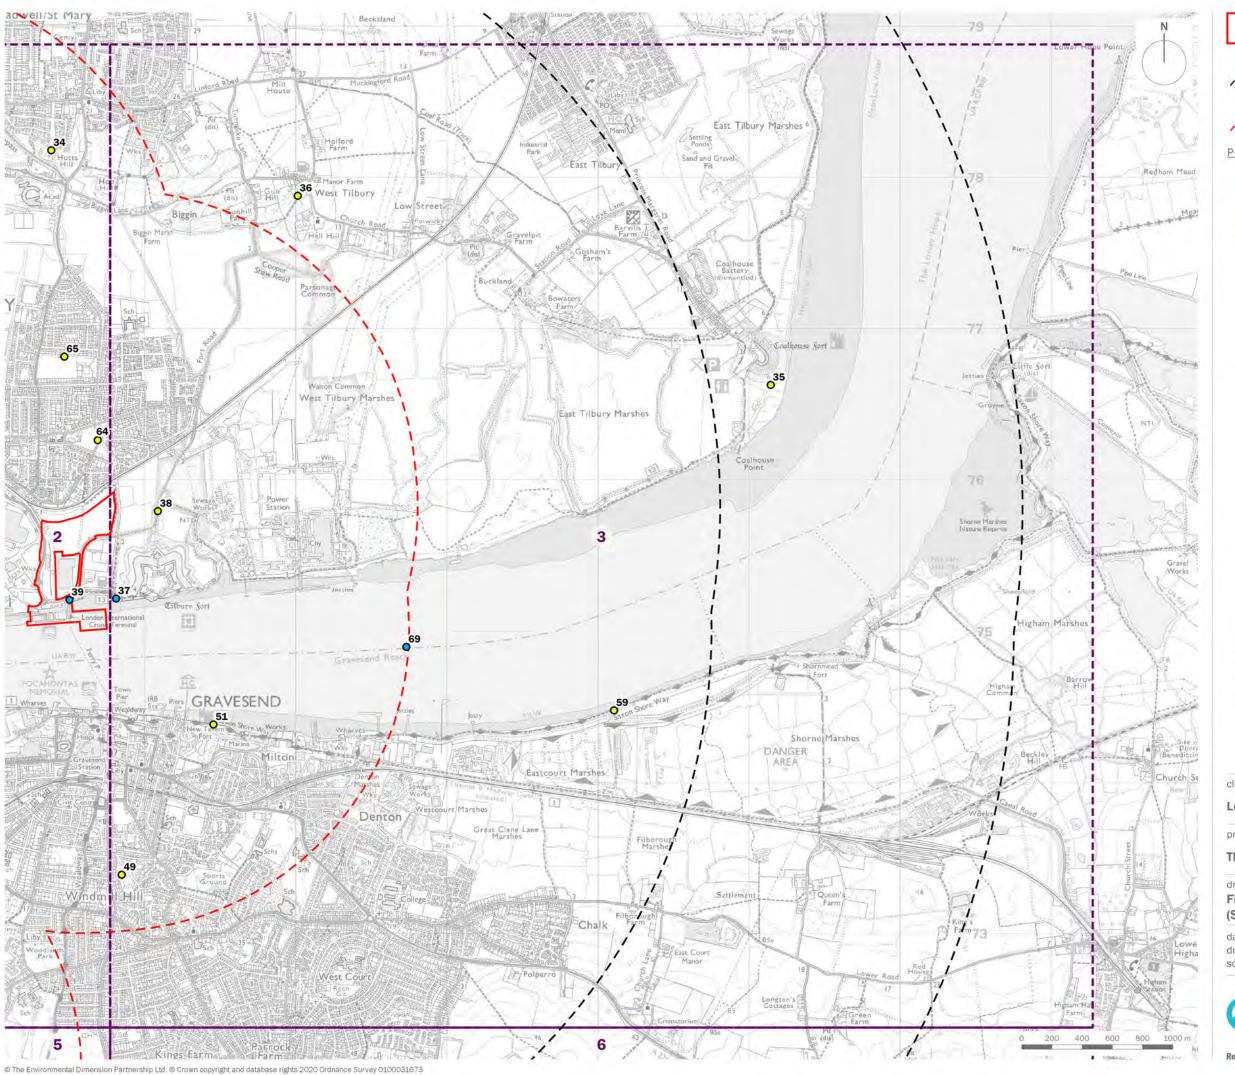

Regulation 12(1)

[This page is intentionally left blank]

Order Limits

Range Rings (at 2km intervals)

2km Detailed Study Area

Potential Viewpoint Locations

Wireline Photomontages

Photoviewpoints

the environmental dimension partnership

Wireline Photomontages

Photoviewpoints

**London Resort Company Holdings Limited** 

Figure 11.10: Photoviewpoint Locations

16 DECEMBER 2020 drawn by OK drawing number edp5988\_d040g scale 1:25,000 @ A3 checked FM QA

the environmental dimension partnership

© The Environmental Dimension Partnership Ltd. © Crown copyright and database rights 2020 Ordnance Survey 0100031673

checked FM

QA