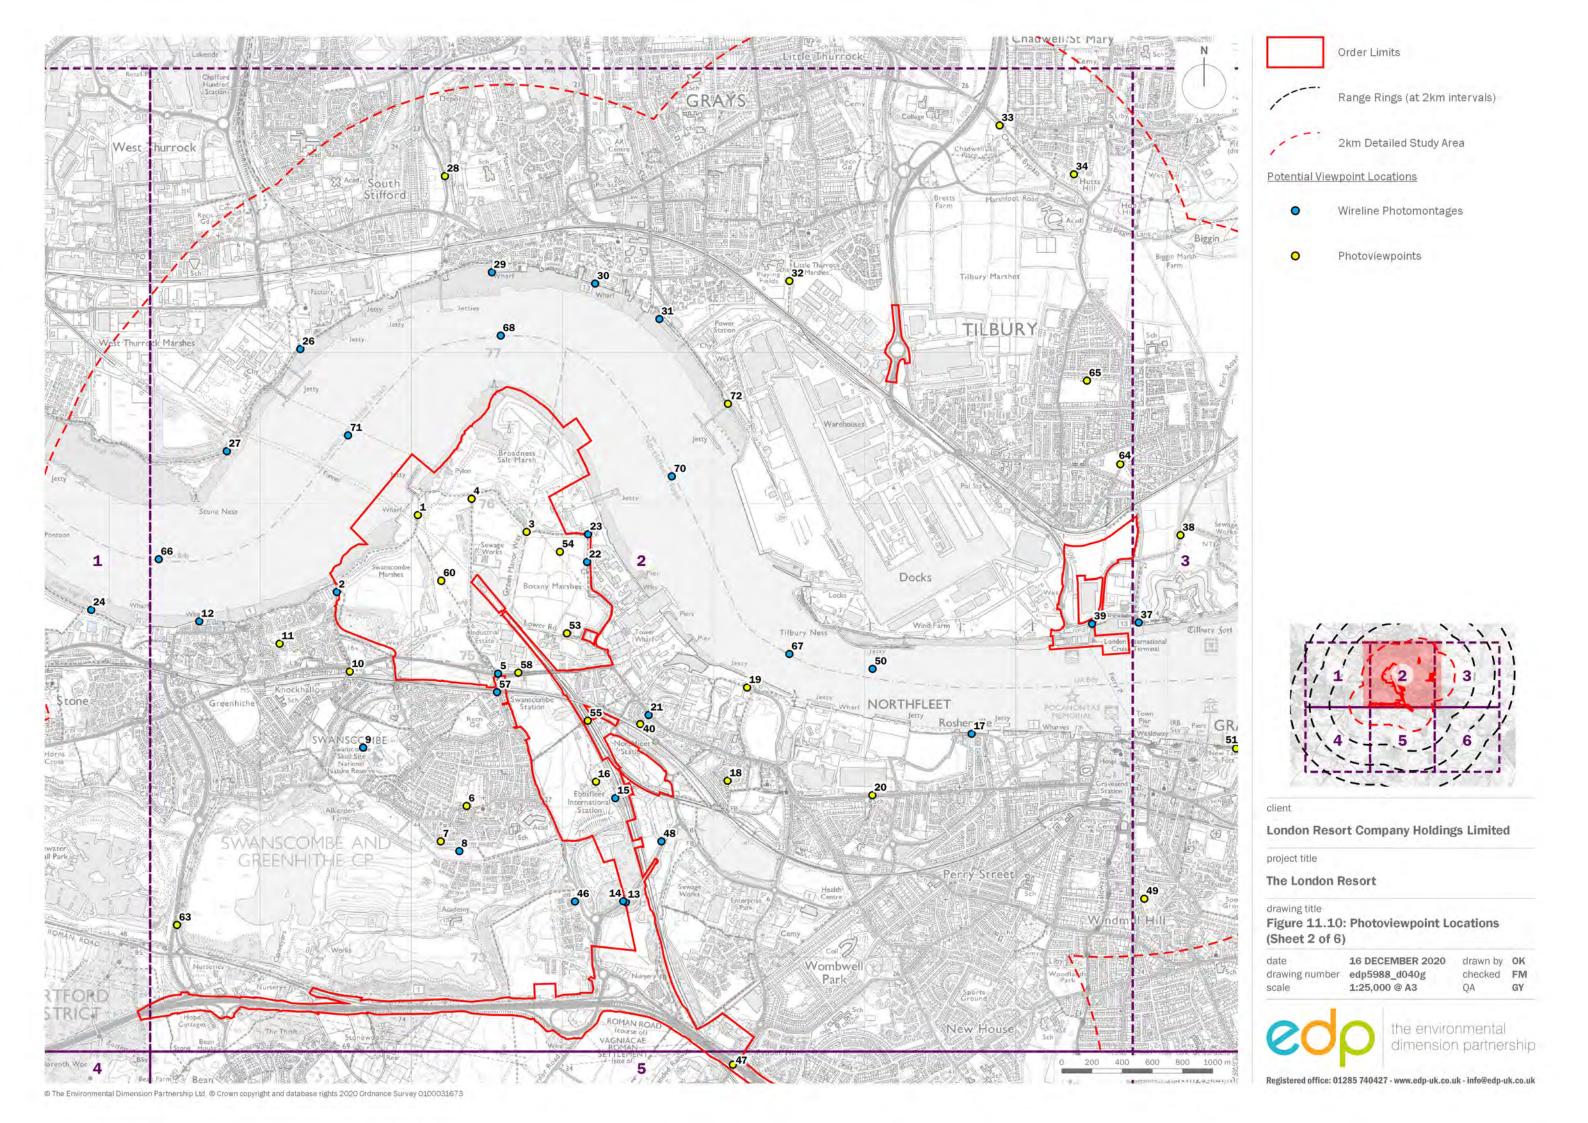

Regulation 12(1)

[This page is intentionally left blank]

Order Limits

Range Rings (at 2km intervals)

2km Detailed Study Area

Potential Viewpoint Locations

Wireline Photomontages

Photoviewpoints

Photoviewpoints

client

**London Resort Company Holdings Limited** 

project title

The London Resort

drawing title

Figure 11.10: Photoviewpoint Locations (Sheet 3 of 6)

date 16 DECEMBER 2020 drawn by OK drawing number edp5988\_d040g checked scale 1:25,000 @ A3 QA GY

the environmental dimension partnership

Wireline Photomontages

Photoviewpoints

**London Resort Company Holdings Limited** 

Figure 11.10: Photoviewpoint Locations

16 DECEMBER 2020 drawn by OK drawing number edp5988\_d040g scale 1:25,000 @ A3 checked FM QA