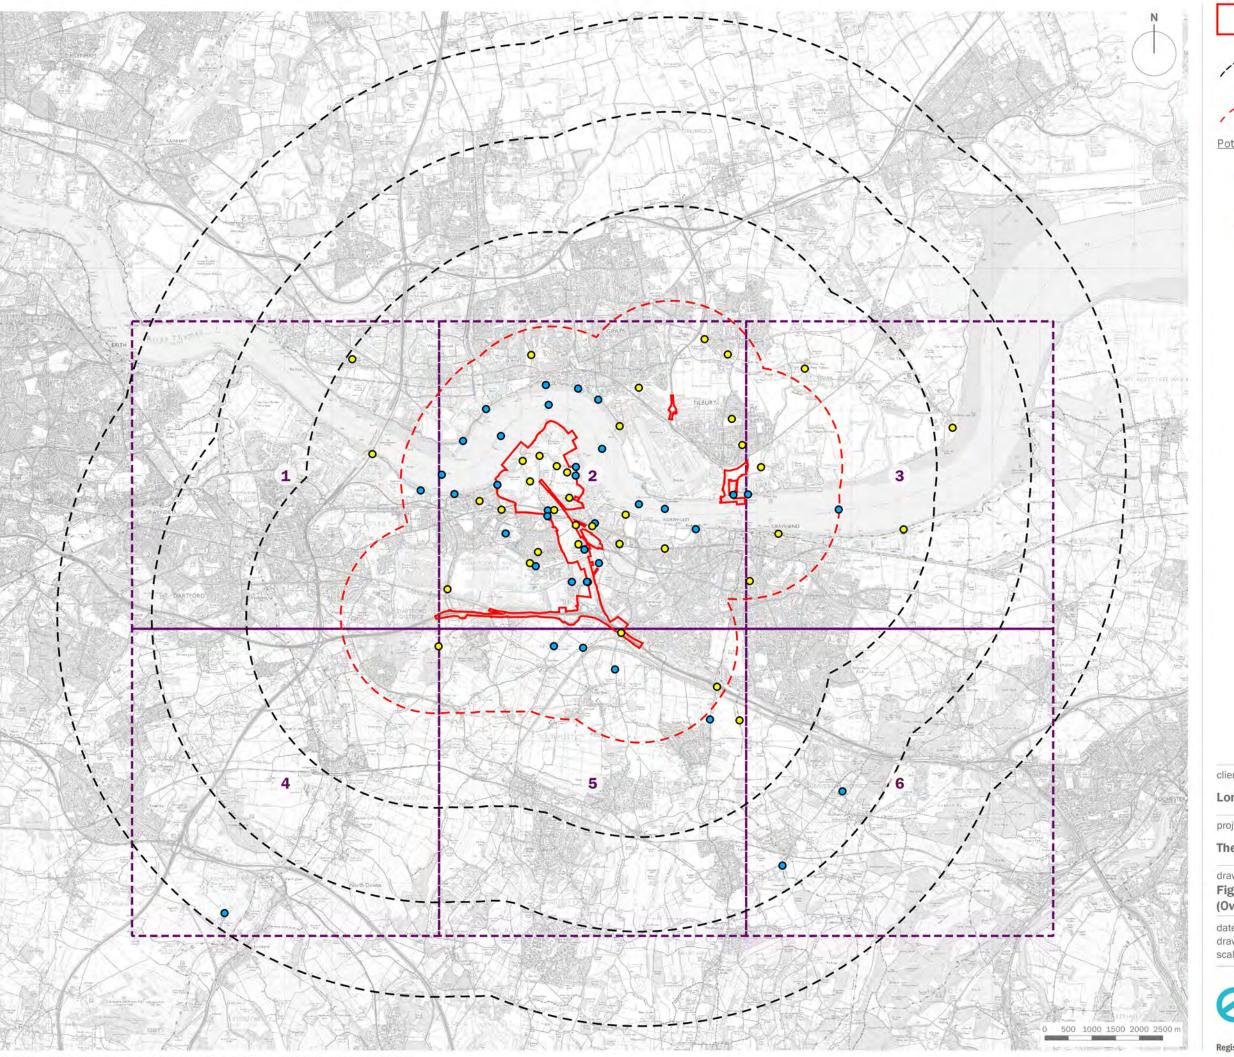

Regulation 12(1)

[This page is intentionally left blank]

Order Limits

Range Rings (at 2km intervals)

2km Detailed Study Area

Potential Viewpoint Locations

Wireline Photomontages

Photoviewpoints

lient

**London Resort Company Holdings Limited** 

project title

The London Resort

drawing title

Figure 11.10: Photoviewpoint Locations (Overview)

 date
 16 DECEMBER 2020
 drawn by checked
 0K checked
 FM checked
 FM GY

 scale
 1:80,000 @ A3
 QA
 GY

the environmental dimension partnership

© The Environmental Dimension Partnership Ltd. © Crown copyright and database rights 2020 Ordnance Survey 0100031673

Wireline Photomontages