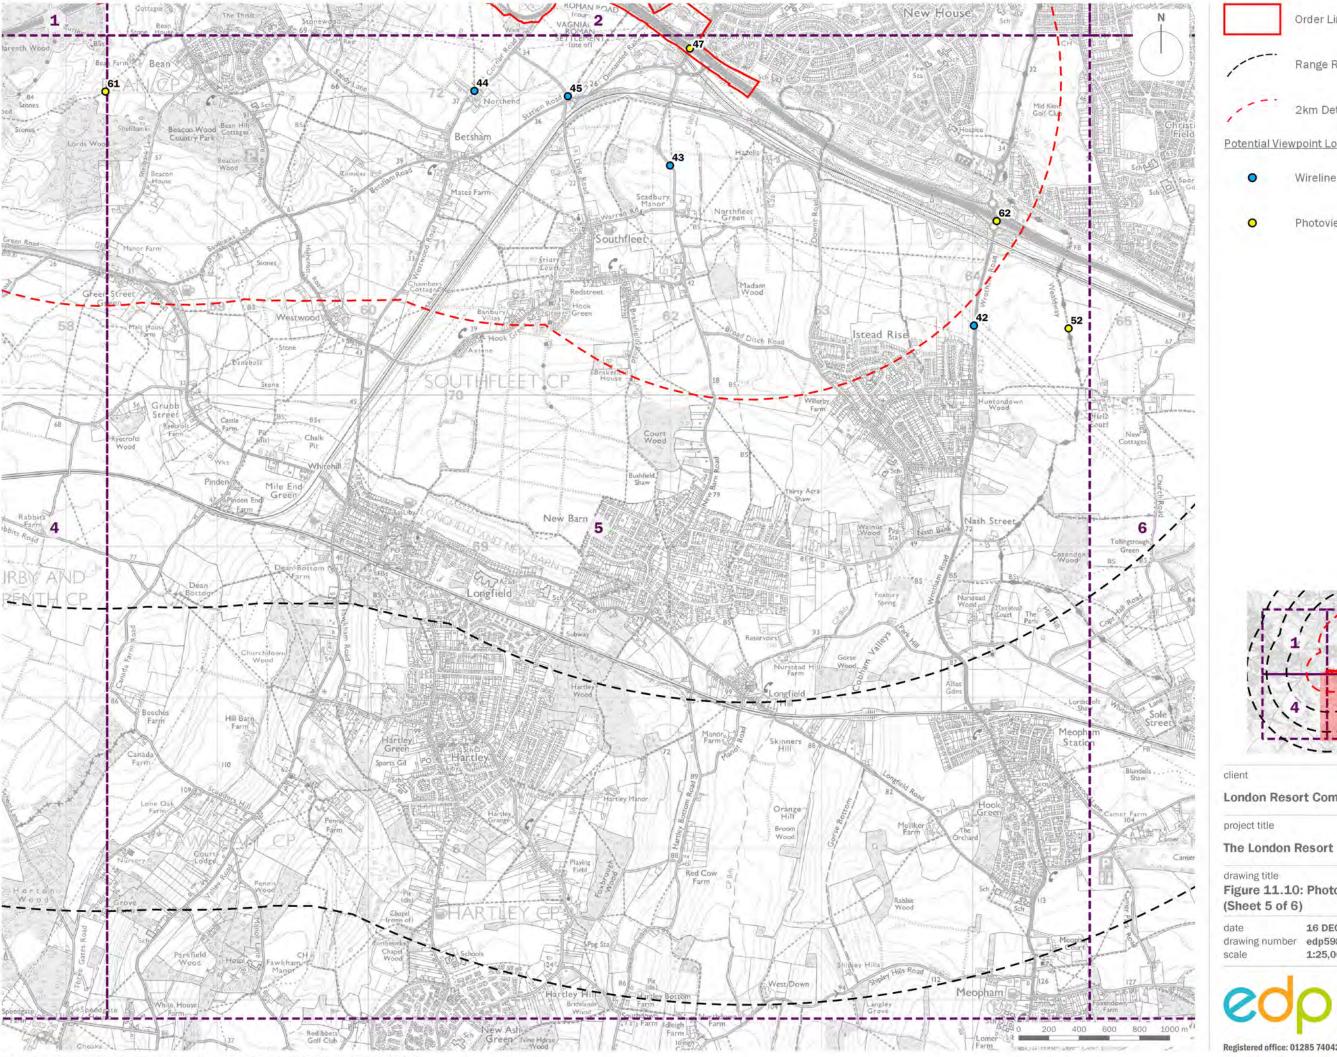

Photoviewpoints

client

**London Resort Company Holdings Limited** 

project title

The London Resort

drawing title

Figure 11.10: Photoviewpoint Locations (Sheet 3 of 6)

date 16 DECEMBER 2020 drawn by OK drawing number edp5988\_d040g checked scale 1:25,000 @ A3 QA GY

the environmental dimension partnership

Wireline Photomontages

Photoviewpoints

**London Resort Company Holdings Limited** 

Figure 11.10: Photoviewpoint Locations

16 DECEMBER 2020 drawn by OK drawing number edp5988\_d040g scale 1:25,000 @ A3 checked FM QA

the environmental dimension partnership

© The Environmental Dimension Partnership Ltd. © Crown copyright and database rights 2020 Ordnance Survey 0100031673

checked FM

QA