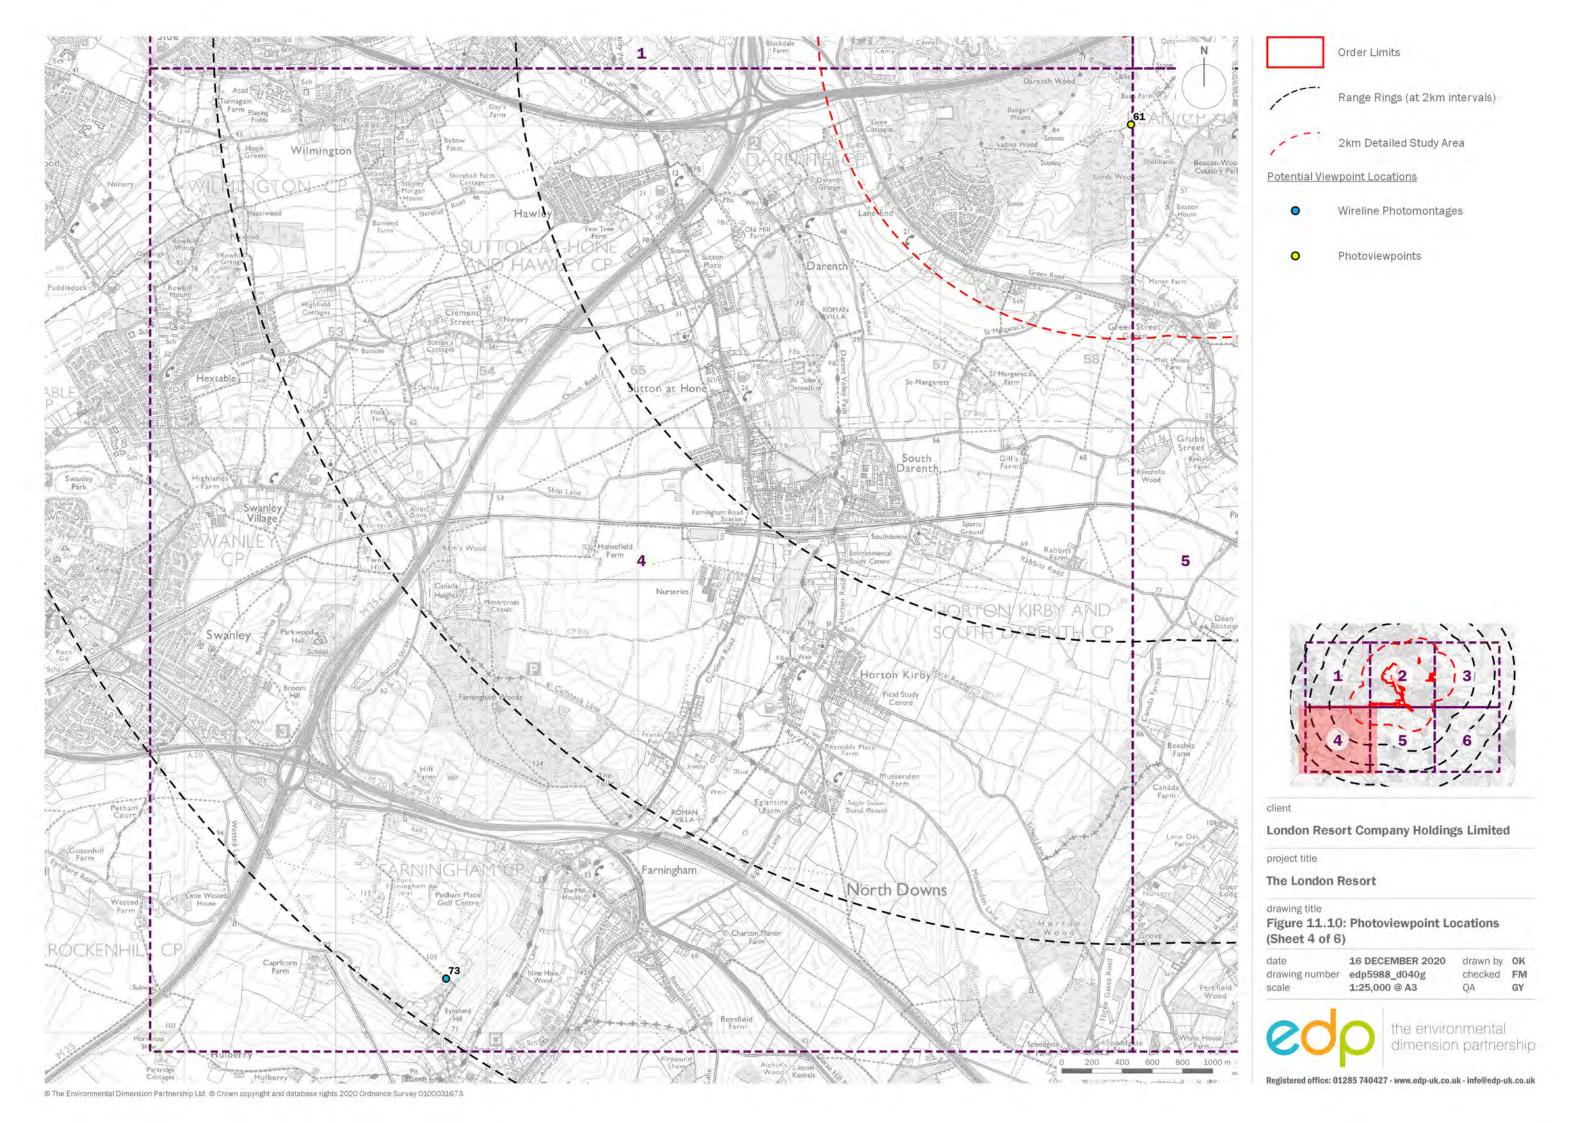

lient

**London Resort Company Holdings Limited** 

project title

The London Resort

drawing title

Figure 11.10: Photoviewpoint Locations (Overview)

 date
 16 DECEMBER 2020
 drawn by checked
 0K checked
 FM checked
 FM GY

 scale
 1:80,000 @ A3
 QA
 GY

the environmental dimension partnership

© The Environmental Dimension Partnership Ltd. © Crown copyright and database rights 2020 Ordnance Survey 0100031673

Wireline Photomontages